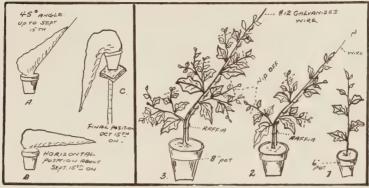

TYPING AND PINCHING. When the plant grows to about 12 inches tall (Drawing No. 1), it is bent from about the middle and its end tied to a fairly long No. 12 size wire and is bent at an angle of 40 degrees (as in Fig. 2). The supporting wire should point north and the leader must be tied to it with raffia (see Figs. 2 and 3) at least once a week All laterals and sub-laterals should be pinched at every second or third leaf joints as in Fig. 2, and this operation should be repeated continuously until around September 15. As the plant increases in width. an additional support is necessary to prevent toppling over on one side (see Fig. 4). The main leader is lowered gradually so that it will be in horizontal position around September 15, as in Fig. B. When buds begin to form. the main stem starts bending vertically from its horizontal position, with the surface of the plant facing south, as in picture No. 5.

When buds begin to show color, the pot is placed on a high position so that the sprays will not touch the ground and bent to its final vertical position (as in Fig. C. Also see illustration of "Jane Harte").